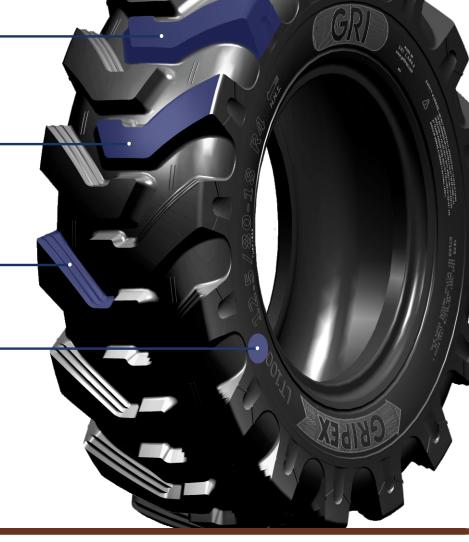

#### **CUT & ABRASION RESISTANT TREAD COMPOUND**

Ensures higher strength and runtime Extensive tire life

## ROBUST DIRECTIONAL TREAD WITH WIDE LUGS

Provides optimal traction, stability and power transfer Higher productivity

## INNOVATIVE THREE STEP LUG DESIGN

For exceptional self cleaning and higher stability Better fuel economy

## SHOCK RESISTANT AND HEAVY-DUTY CASING

Ensures strong protection against impacts Extensive tire life